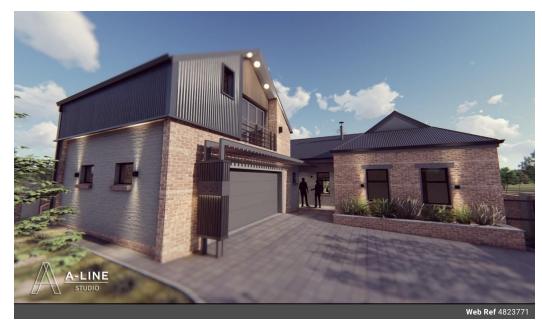

## Stunnig 4 bedroom house in Parys

This spacious house in Parys Golf and Country Estate is expected to be completed by December 2021. It ticks all the boxes for a family home or potential investment property.

The property consists of 4 bedrooms with 4 en suit bathrooms and a guest toilet for your convenience. Spacious open plan dining, living and kitchen area perfect for entertaining. It also include a scullery with domestic toilet. Covered braai area that lead out to the patio and boma area. Double garage and Fibre internet.