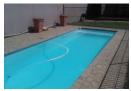

This house consists of the following:

- \*Double storey \*4 Bedrooms
- \*4 Bathrooms, 3 en suite
- \*Enclosed heated pool
- \*Built in braai \*3 Double volume living areas
- \*Riverfrontage
  \*Big lawn that runs into the river.
- \*Island infront of house for privacy
- \*Big stacker doors opens up to the lawn area
- \*Fully furnished

## Features

| Interior     |    | Exterior |       | Sizes     |       |
|--------------|----|----------|-------|-----------|-------|
| Bedrooms     | 4  | Garages  | 2     | Land Size | 850m² |
| Bathrooms    | 4  | Security | No    |           |       |
| Kitchens     | 1  | Pool     | Yes   |           |       |
| Recep. Rooms | 1  | Views    | False |           |       |
| Furnished    | No |          |       |           |       |