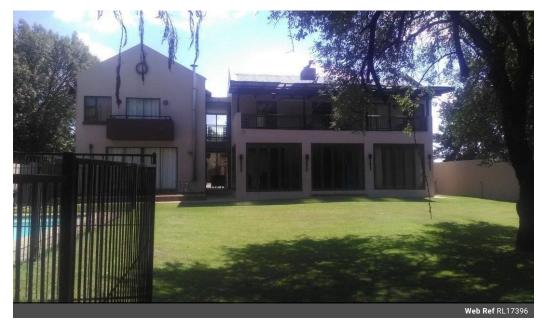

This house consists of the following:

- \*Double storey \*4 Bedrooms
- \*4 Bathrooms, 3 en suite
- \*Enclosed heated pool
- \*Built in braai \*3 Double volume living areas
- \*Riverfrontage
  \*Big lawn that runs into the river.
- \*Island infront of house for privacy
- \*Big stacker doors opens up to the lawn area
- \*Fully furnished

This property can be purchased as a private residence or as a successful guesthouse.