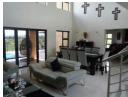

It consists of the following:

4 Bedrooms, main-en-suite with its own kitchenette.

Openplan lounge, diningroom that opens up to the balcony with pool.

Openplan kitchen with its own lounge that opens up to a built in braai.