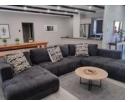

Bedrooms: Boasting four bedrooms, each with its own en-suite bathroom, this home ensures privacy and comfort for all occupants.

Open-Plan Living: The open-plan living areas flow seamlessly, creating a welcoming atmosphere for relaxation and entertainment. Stacker doors open onto a covered patio with a built-in braai, providing the perfect setting for outdoor gatherings with family and friends.