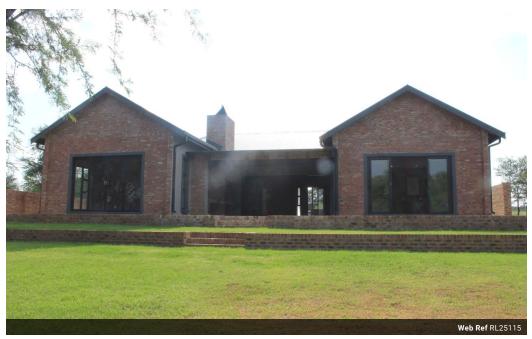

## Modern 4-Bedroom Home for Sale in Parys Golf Estate & Country Club

This newly built, contemporary 4-bedroom home is located in the sought-after Parys Golf Estate and Country Club, offering a perfect blend of luxury, comfort, and stunning views. Each of the spacious bedrooms features an en-suite bathroom with a shower, bath, basin, and toilet, as well as built-in cupboards and a desk for convenience. The polished cement floors throughout the house create a modern and elegant ambiance.

The open-plan design seamlessly connects the kitchen, lounge, and dining areas, creating a welcoming space for family living and entertaining. The kitchen is equipped with a gas stove and offers ample cupboard space, while a separate scullery and pantry provide additional storage.

Step outside to the large, covered entertainment area with a built-in braai, perfect for hosting guests or simply relaxing while...