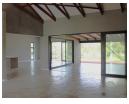

The open-plan design seamlessly connects the kitchen, lounge, and dining areas, creating a welcoming space for family living and entertaining. The kitchen is equipped with a gas stove and offers ample cupboard space, while a separate scullery and pantry provide additional storage.