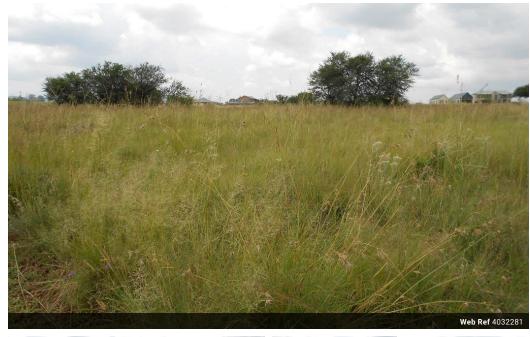

## For those who relish styling living with nature's grace

Let your imagination take flight with this beautiful 721 square meter stand, one of many plots available, ranging in size from 630 square meters to 888 square meters and price range from R200 000 to R600 000 and is the preferred and affordable golf estate for any age group looking for a getaway from the concrete jungle. Parys Golf and Country Estate house a supreme golf course design by the well-know team of Cobie legrane and DDV Design. In order to add to the quality of the development, all buildings conform to certain architectural guidelines. This, however, still allow for personal preferences regarding the design.