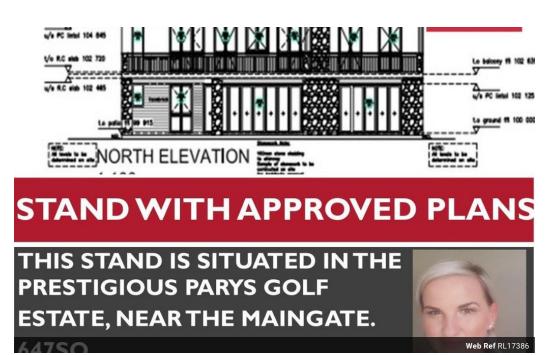

## 647SQ PROPERTY FOR SALE WITH APPROVED BUILDING PLANS.

THIS PROPERTY IS SITUATED NEAR THE MAIN GATE AND HAS APPROVED BUILDING PLANS FOR A NORTH FACING, DOUBLE STOREY, 3 BEDROOM HOUSE.

THIS ONE IS NOT TO BE MISSED.