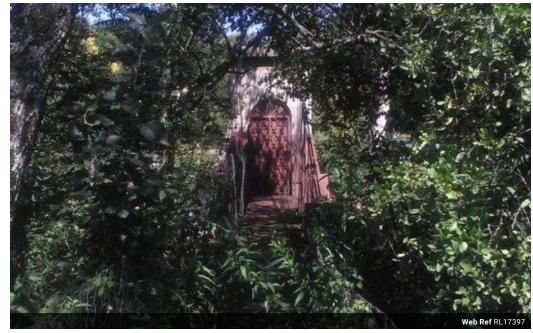

## Prime stand for sale near historic 1919 bridge.

This stand is situated on one of the most prestigious sites on the golf estate, near the 1919 bridge and the old golf clubhouse that no longer exists.

It has a view of a sidestream of the river and 50m from the bridge. Situated in a cul-de-sac.

This one is not to be missed.