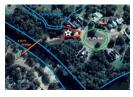

## Prime stand for sale near historic 1919 bridge.

This stand is situated on one of the most prestigious sites on the golf estate, near the 1919 bridge and the old golf clubhouse that no longer exists.

It has a view of a sidestream of the river and 50m from the bridge. Situated in a cul-de-sac.

This one is not to be missed.