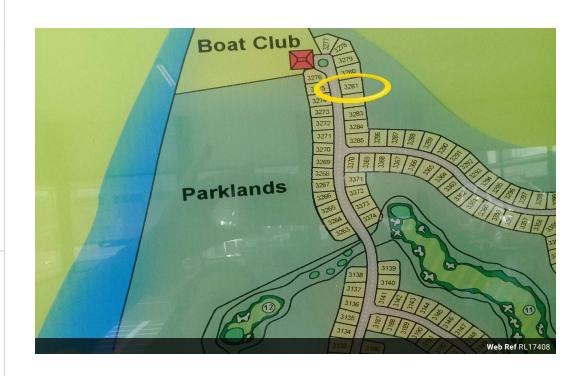

- \*Walking distance to the river, boatable water.
  \*Overlooks the wide open parklands.
  \*50m to the boathouse.

Likeable, affordable & available.