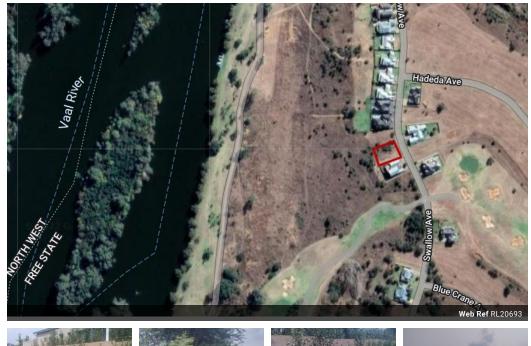

## 790sq North facing stand for sale.

This stand is situated in the prestigious Parys Golf & Country Estate and consists of the following:

\*790sq \*North facing \*No houses infront of property, only parklands that leads up to the river.

\*Beautiful treeline infront of property that will provide shade in the summer months. Newly planted trees between neighbour and property for privacy.

Call today for a viewing.