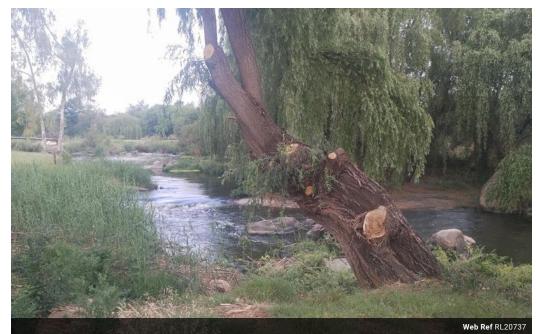

## Last of the best sellers!

This stand is without a doubt one of the most sought after stands on Parys Golf Estate and don't come into the market very often.

It consists of the following: \*737sq stand \*River frontage

- \*Boundry wall on one side
- \*Situated on the island part of the estate.

Call today to own one of the most exclusive stands.