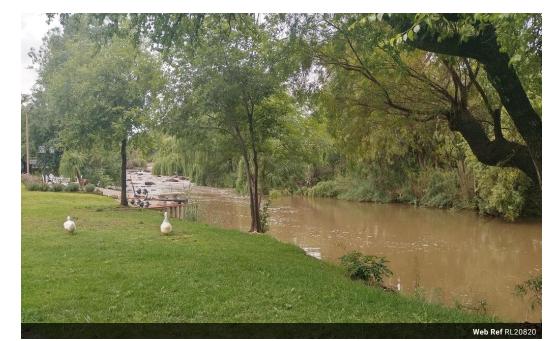

## 747sq river front stand for sale.

There are only two known stands on this part of the river that is currently for sale. They are sought after and sold as soon as it hits the market

It consists of the following:

\*Approved plans

\*Boundry wall on one side

\*River frontage

\*Lots of "free" property infront of house that you can utilise for a bigger lawn area.

It is without a doubt the most popular area on the estate.