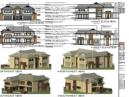

\*Approved plans

\*Boundry wall on one side

\*River frontage

\*Lots of "free" property infront of house that you can utilise for a bigger lawn area.

It is without a doubt the most popular area on the estate.