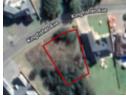

## 747sq river front stand for sale.

There are only two known stands on this part of the river that is currently for sale. They are sought after and sold as soon as it hits the market

It consists of the following: