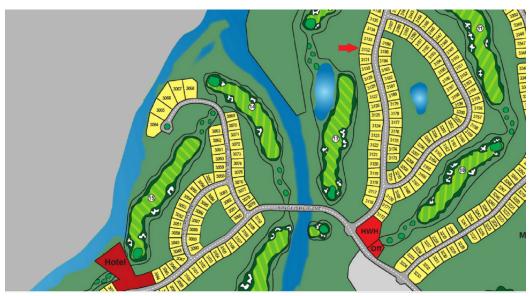

Forster Attorneys -Christel van den Berg 078 526 9248 christel@threepercent.com

Zelda Da Silva 083 298 1299 zelda@threepercent.com

Contact Parys & surrounds

082 9044728

2904 Ibis Close Pary's Golf Estate

Web Ref RL21552

## Vacant Stand for Sale in Parys Golf and Country Estate

808 sqm Vacant stand for Sale in Parys Golf and Country Estate

This stand is near the river and Boathouse and have already approved building plans
Enjoy amenities on the Estate like 18 hole golf course, 1919 Restaurant and Clubhouse, Halfway House, Gym, Padel, squash and tennis courts, Spa, Wishy Washy, Pro shop, Rollers Restaurant, Driving Range, Car Wash, Security Complex and wildlife on your doorstep.