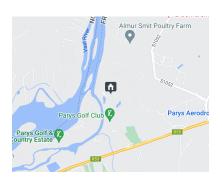

Forster Attorneys -Christel van den Berg 078 526 9248 christel@threepercent.com

Zelda Da Silva 083 298 1299 zelda@threepercent.com

Contact Parys & surrounds

082 9044728

2904 Ibis Close Pary's Golf Estate

Web Ref RL21552

## Vacant Stand for Sale in Parys Golf and Country Estate

808 sqm Vacant stand for Sale in Parys Golf and Country Estate

This stand is near the river and Boathouse and have already approved building plans
Enjoy amenities on the Estate like 18 hole golf course, 1919 Restaurant and Clubhouse, Halfway House, Gym, Padel, squash and tennis courts, Spa, Wishy Washy, Pro shop, Rollers Restaurant, Driving Range, Car Wash, Security Complex and wildlife on your doorstep.