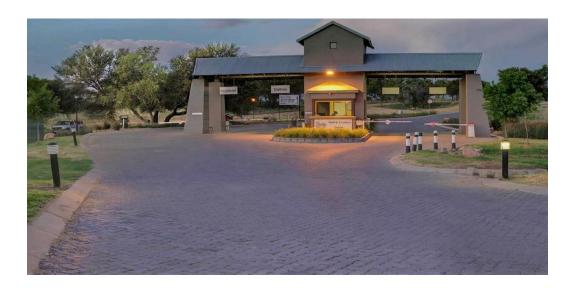

Built your dream HOME on this one-of-a-kind, well priced stand in a secure Golf Estate overlooking the picturesque country and Dome Heritage Natural surroundings, where you will be living on Nature's doorstep.

Aside from the splendid Vaal River running through Parys Golf and Country Estate, the island is ideal for the serious golfer or the nature lover, features a host of natural fauna and flora including a large variety of bird species and wildlife freely roaming through the golf estate. There are a multitude of fish eagles in this area.

The estate is located close to the picturesque Free State village of Parys with all its art galleries, restaurants, coffee, and antique

Several erven available. Size ranges from 703M2 to 742M2 in this price range.