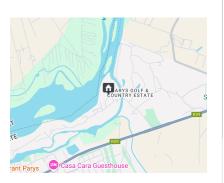

## For Sale: 1501 m² Vacant Land in Parys Golf & Country Estate

Discover the perfect canvas for your dream home in the prestigious Parys Golf & Country Estate. This generous 1501  $m^2$  vacant land offers an exceptional opportunity to build in a setting renowned for its beauty and tranquility.

Convenience: The estate's entrance features...