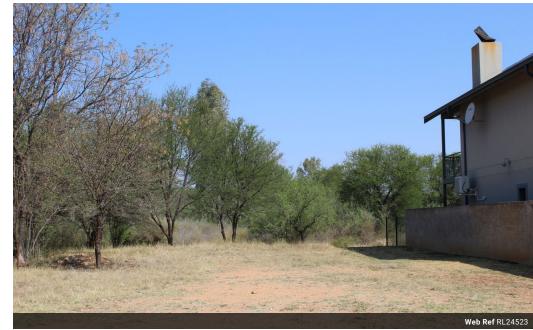

## For Sale: Prime Vacant Land in Parys Golf & Country Estate

Discover the perfect canvas for your dream home on this stunning 696  $m^2$  vacant land located within the prestigious Parys Golf & Country Estate. This exclusive community offers an exceptional lifestyle surrounded by nature and top-notch amenities.

There are no homes across the road, providing unobstructed views of the green space. This opens up the possibility for a lovely patio or a balcony on top of the garage or rooms, allowing you to enjoy the serene surroundings.

Property Highlights:

Size: 696 m² of prime real estate, ready for your vision.
Golf Paradise: Enjoy access to an 18-hole golf course, ideal for enthusiasts and casual players alike.
Dining & Relaxation: Indulge in fine dining at the 1919 Restaurant and unwind at the Chamia Spa.
Recreation Facilities: Stay active with a range of amenities including a gym, tennis...