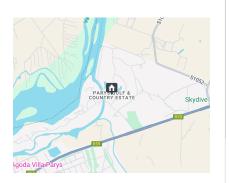

Zelda Da Silva 083 298 1299 zelda@threepercent.com

Contact Parys & surrounds

082 9044728

2904 Ibis Close Pary's Golf Estate

R400,000

Monthly Bond Repayment R4,128.75 Calculated over 20 years at 11% with no deposit.

## Stunning 791 m<sup>2</sup> Vacant Land in Parys Golf & Country Estate

This beautiful 791 m² plot offers the perfect opportunity to build your dream home in one of the most serene and picturesque settings. Situated within the prestigious Parys Golf & Country Estate, this land comes with approved building plans and is ready for your vision to come to life.