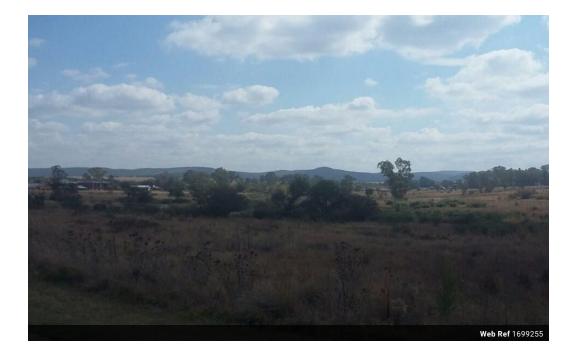

## 741sqm Stand on Parys Golf Estate.

The Parys Golf and Country Estate is situated on the banks of the Vaalriver and is a one hour's drive from Johannesburg. The estate consists of 476 free hold stands with 60% of stands currently sold

Each erf stands back from the edge of the golf course and has views over fairways, greens, the nature reserve or the Vaal River. The Free State farm style architecture of the homes makes enjoying nature from the veranda exceptional, and affords the estate its country charm.

Parys Golf & Country Estate offers residents pristine river frontage to enjoy a variety of water sport activities from the furnished Boat Clubhouse. The estate offers boat launching services, as well as storage facilities for your water sport equipment, making these activities easy and trouble free.