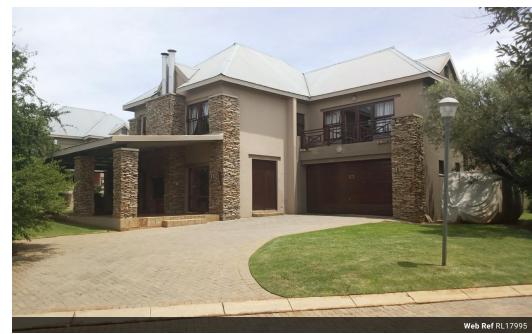

## PRICED TO SELL! FURNITURE INCLUDED.

This house is situated on the furthest part of the estate in a quiet cul-de-sac that allows for peace and tranquility. It consists of the following:

- \* Price includes most furniture
- \* Price excludes VAT
- \*Five spacious en-suite bedrooms with carpet flooring, the main bedroom features a private balcony.
- \*Open-plan living area with double doors.
- -\*Modern open-plan kitchen with a centre island and a separate laundry and scullery area.
- \*The kitchen and living area is adjacent and features air-conditioning units, tiled flooring, and downlights.
- \*There is a guest toilet downstairs.
- \*The second floor houses the bedrooms and features a spacious hallway.

## Features

| Interior     |     | Exterior |       | Sizes     |       |
|--------------|-----|----------|-------|-----------|-------|
| Bedrooms     | 4   | Garages  | 2     | Land Size | 891m² |
| Bathrooms    | 4.5 | Security | No    |           |       |
| Recep. Rooms | 2   | Pool     | Yes   |           |       |
| Furnished    | No  | Views    | False |           |       |