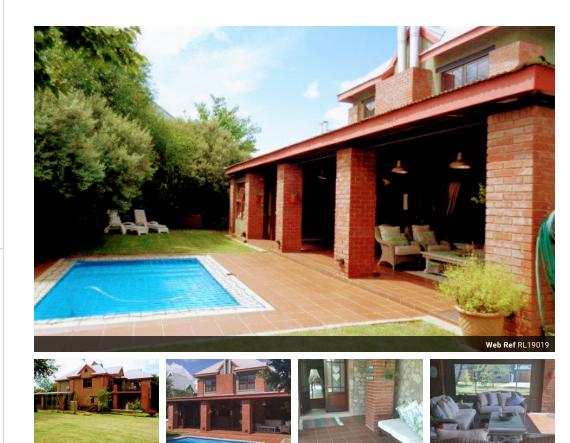

### 4 Bedroom house on 1795sq stand for sale.

This beautiful home is situated on Vaal de Grace Golf Estate, tugged away in a quiet cul-de-sac. The home is situated on 1795sq stand which leaves lots of open space for the wildlife to roam free while watching them from your patio or balcony.

You are welcomed by a large stoop with beautiful fountain & bench before entering the house into the foyer. The house is open plan with a large living area that opens up to the patio. The kitchen overlooking the lounge connects to one of the largest laundry and scullery I have come to witness. The study opens up to the patio & lounge and can easily convert into a kids play area should you wish to as upstairs also has a small open plan study. The patio is an absolute dream with views of the pool, built in braai and space for a patio set, dining area and enclosed with canvas sails for...