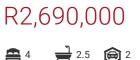

## 082 9044728

2904 Ibis Close Pary's Golf Estate

 Monthly Bond Repayment R27,765.87

 Calculated over 20 years at 11% with no deposit.

 Transfer Costs R133,087.00

 Bond Costs R40,300.00

 These calculations are only a guide. Please ask your conveyancer for exact calculations.

This house is currently being used as a golfers lodge/selfcatering guesthouse, this offers a good return on your investment.

No frills, simply a good buy!

4

2.5

No

## Features

| Interior  |  |
|-----------|--|
| Bedrooms  |  |
| Bathrooms |  |
| Furnished |  |

Exterior Garages Security Pool Views

2 No No False Sizes Land Size

858m<sup>2</sup>