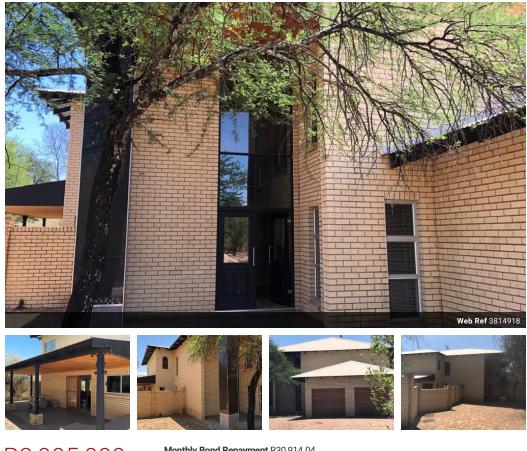

## Bushveld Retrieve in Parys!

**a** 2

If you're looking for a home and setting that offers you tranquillity and relaxation in abundance, then this is the home and lifestyle

you've always dreamt about! Vaal de Grace nature reserve is an exclusive estate with only 83 stands that are fully serviced and ready for development. This lovely low maintenance, architectural designed double storey face brick home is currently for sale on the island of the golf estate. This stylish home features 3 huge bedrooms (all en-suite) and a separate guest toilet. Entrance hall, lounge, TV room, dining room, kitchen, 3 patios, huge entertainment room with an additional lounge/dining room overlooking the bushveld garden. The nature estate is a heaven for the nature lover, offering the small game, a variety of bird and wildlife roaming freely throughout the reserve. You have got ...

## Features

| Bedrooms     | 3  |
|--------------|----|
| Bathrooms    | 4  |
| Kitchens     | 1  |
| Recep. Rooms | 3  |
| Studies      | 1  |
| Furnished    | No |
|              |    |

Exterior Garages Security Pool Views