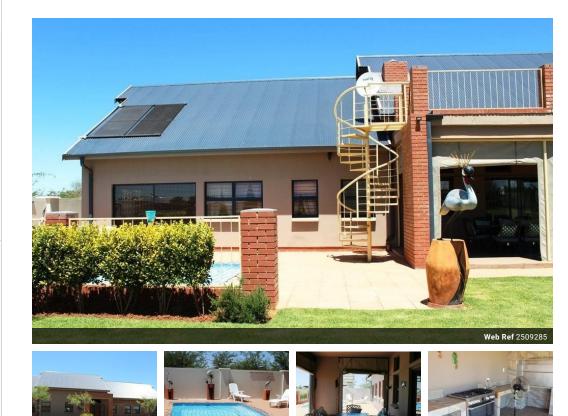

## Beautiful 3 Bedroom House for Sale in Vaal De Gráce Golf Estate

Words won't do this beautiful up market family home justice; however some would describe the home as classic, stunning, awesome or elegant design.

• Walk through the front door of this stylish home and experience extra high walls and ceilings and a modern, large open plan setting which includes dining and living areas.

· Spacious entrance hall with guest toilet.

• 3 spacious Bedrooms and 3 en suite bathrooms. All Bathrooms are tiled and tastefully decorated with colour, textures and fittings.

Open planned to the exquisite Kitchen is a Lounge and Dining area boasting with a fireplace.
Open plan Kitchen boosts cupboards, eye level oven, hob, extractor fan, breakfast counter, tiled floors and a separate spacious scullery and laundry with connections for washing machine and dishwasher.