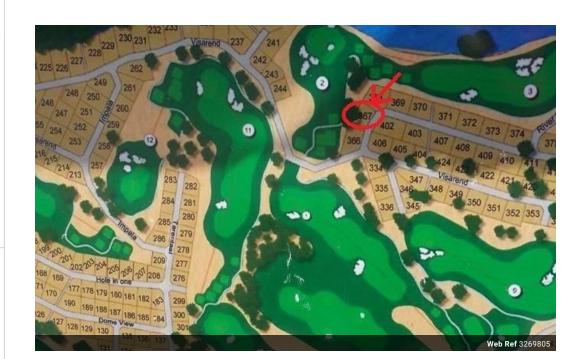

## PRICED TO SELL.

A well situated vacant stand measuring 891 sqm within the beautiful Vaal de Grace Golf Estate. Build your "State of the Art" dream home and enjoy the lifestyle and outdoor living in this secure estate.

This stand consist of the following:

- \*891 squares
- \*Situated next to the 2nd fairway.
- \*Double storey house will have a view of the river. \*Levies R1500 p/m \*No pets allowed

- \*Easy access to the maingate