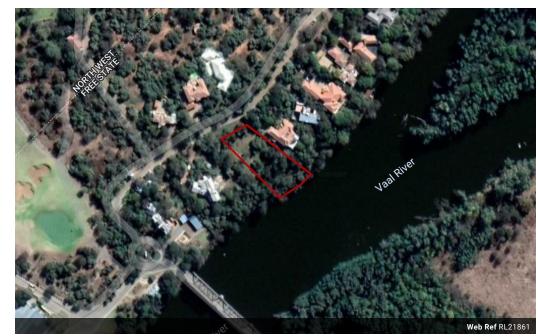

## 1932sq riverfrontage stand for sale.

This beautiful 1932sq stand is situated on the nature estate overlooking the mighty Vaal River. It is currently one of the biggest stands currently for sale on the estate. There is a lookout structure on the stand with beautiful views of the river and bridge leading to the estate.