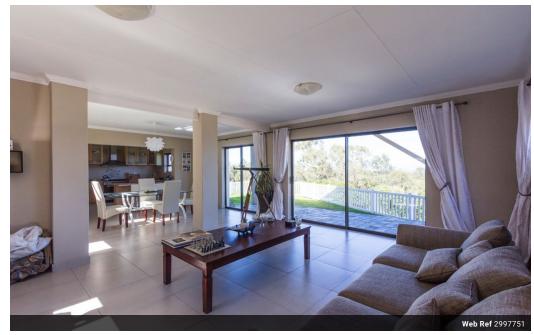

## Views!!!

Magnificent fully renovated Double Storey Home. UP STAIRS: 3 Sunny Double Bedrooms with 2 Beautiful tiled bathrooms. Main Bedroom with (mes) and sliding doors that lead out to deck with 180 degrees views. Beautiful wooden floors. DOWN STAIRS: Open Plan Living area's with cosy fire place and Cinema Room for the family. Modern Kitchen with separate scullery. Single Garage but parking for 4 cars and a swimming pool.