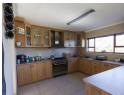

## Views!!!

Magnificent fully renovated Double Storey Home. UP STAIRS: 3 Sunny Double Bedrooms with 2 Beautiful tiled bathrooms. Main Bedroom with (mes) and sliding doors that lead out to deck with 180 degrees views. Beautiful wooden floors. DOWN STAIRS: Open Plan Living area's with cosy fire place and Cinema Room for the family. Modern Kitchen with separate scullery. Single Garage but parking for 4 cars and a swimming pool.