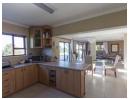

## Views!!!

Magnificent fully renovated Double Storey Home. UP STAIRS: 3 Sunny Double Bedrooms with 2 Beautiful tiled bathrooms. Main Bedroom with (mes) and sliding doors that lead out to deck with 180 degrees views. Beautiful wooden floors. DOWN STAIRS: Open Plan Living area's with cosy fire place and Cinema Room for the family. Modern Kitchen with separate scullery. Single Garage but parking for 4 cars and a swimming pool.