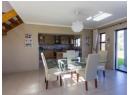

## Views!!!

Magnificent fully renovated Double Storey Home. UP STAIRS: 3 Sunny Double Bedrooms with 2 Beautiful tiled bathrooms. Main Bedroom with (mes) and sliding doors that lead out to deck with 180 degrees views. Beautiful wooden floors. DOWN STAIRS: Open Plan Living area's with cosy fire place and Cinema Room for the family. Modern Kitchen with separate scullery. Single Garage but parking for 4 cars and a swimming pool.