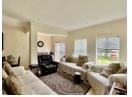

This corner, north facing unit offers 2 Bedrooms, 2 Bathrooms (main en-suite), both bedrooms have laminating flooring and built-in

Open plan fitted kitchen with space for all your appliances overlooks the open plan living area with sliding doors that lead out to an enclosed garden. The double garage is on remote and inter leads into the unit. You also have access to the garden threw a double gate on the side of the unit with a garden shed and water tank.