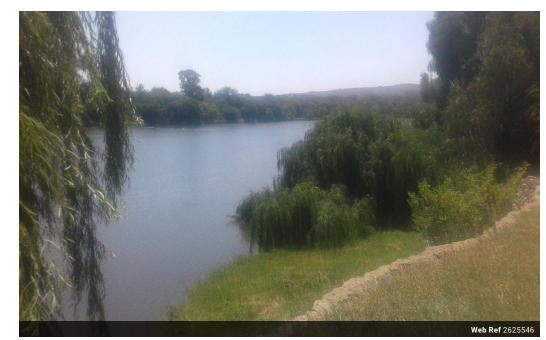

## 80 m Riverfront farm for sale

This farm consist of the following:

- \* Situated about 25 km from Parys.
- \* 101 Peacan Nut Trees ( Planted in the beginning of 2017);
- \* 1 ha pumpkins;
- \* 80m riverfront width about 200m;
- \* Borehole, equiped for house & swimming pool; \* 3 Phase Eskom electricity;
- \* WATER RIGHTS & certificate;
- \* Main water line for irrigation stretches over the whole property, peacan nut trees and pumpkins are irrigated;
- \* 7.5 kw motor;
- \* 2 x 5000L tanks
- \* House 2 Bedroom, both with en-suite
- 1 Bedroom
- Kitchen