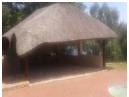

## 80 m Riverfront farm for sale

This farm consist of the following:

- \* Situated about 25 km from Parys.
- \* 101 Peacan Nut Trees ( Planted in the beginning of 2017);
- \* 1 ha pumpkins;
- \* 80m riverfront width about 200m;
- \* Borehole, equiped for house & swimming pool; \* 3 Phase Eskom electricity;
- \* WATER RIGHTS & certificate;
- \* Main water line for irrigation stretches over the whole property, peacan nut trees and pumpkins are irrigated;
- \* 7.5 kw motor;
- \* 2 x 5000L tanks
- \* House 2 Bedroom, both with en-suite
- 1 Bedroom
- Kitchen