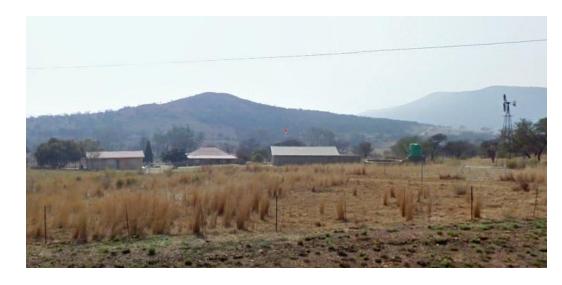

## 3.34 HECTAR PLOT FOR SALE WITH ADDED EXTRA...

This plot consists of the following:

- -Beautiful views of the Koppies. The Koppies are the only thing that stands between the farm and the Vaal River. -Situated 10km outside Parys.
- -Situated next to a well known wedding venue & restaurant and in close proximity to a holiday resort.
- -3.34 Hectars
- -Big Farmhouse, 2 families used to live there. -Flat
- -Staff quarters
- -Vegetable tunnel (18 x 6sq)
- -2 sheds (5 x 12sq) & (8 x 19sq)
- -Borehole, JoJo and windmill

## ADDED EXTRA:

-Undived share in 17 hectar farm, (situated next to the 3.34 hectar)

This property can be renovated into a guesthouse for wedding goers or just as a weekend retreat from the city life