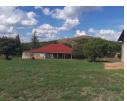

## 3.34 HECTAR PLOT FOR SALE WITH ADDED EXTRA...

This plot consists of the following:

- -Beautiful views of the Koppies. The Koppies are the only thing that stands between the farm and the Vaal River. -Situated 10km outside Parys.
- -Situated next to a well known wedding venue & restaurant and in close proximity to a holiday resort.
- -3.34 Hectars
- -Big Farmhouse, 2 families used to live there. -Flat
- -Staff quarters
- -Vegetable tunnel (18 x 6sq)
- -2 sheds (5 x 12sq) & (8 x 19sq)
- -Borehole, JoJo and windmill

## ADDED EXTRA:

-Undived share in 17 hectar farm, (situated next to the 3.34 hectar)

This property can be renovated into a guesthouse for wedding goers or just as a weekend retreat from the city life