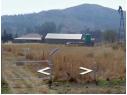

## 3.34 HECTAR PLOT FOR SALE WITH ADDED EXTRA...

This plot consists of the following:

- -Beautiful views of the Koppies. The Koppies are the only thing that stands between the farm and the Vaal River. -Situated 10km outside Parys.
- -Situated next to a well known wedding venue & restaurant and in close proximity to a holiday resort.
- -3.34 Hectars
- -Big Farmhouse, 2 families used to live there. -Flat
- -Staff quarters
- -Vegetable tunnel (18 x 6sq)
- -2 sheds (5 x 12sq) & (8 x 19sq)
- -Borehole, JoJo and windmill

## ADDED EXTRA:

-Undived share in 17 hectar farm, (situated next to the 3.34 hectar)

This property can be renovated into a guesthouse for wedding goers or just as a weekend retreat from the city life