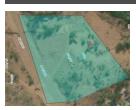

## 3.34 HECTAR PLOT FOR SALE WITH ADDED EXTRA...

This plot consists of the following:

- -Beautiful views of the Koppies. The Koppies are the only thing that stands between the farm and the Vaal River. -Situated 10km outside Parys.
- -Situated next to a well known wedding venue & restaurant and in close proximity to a holiday resort.
- -3.34 Hectars
- -Big Farmhouse, 2 families used to live there. -Flat
- -Staff quarters
- -Vegetable tunnel (18 x 6sq)
- -2 sheds (5 x 12sq) & (8 x 19sq)
- -Borehole, JoJo and windmill

## Features

| Interior  |    | Exterior |       | Sizes     |     |
|-----------|----|----------|-------|-----------|-----|
| Furnished | No | Security | No    | Land Size | 3На |
|           |    | Pool     | No    |           |     |
|           |    | Viowe    | Falco |           |     |