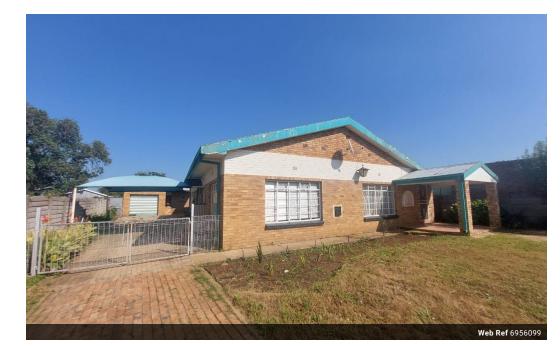

## A golden oldie with a lot of potential

This property with its large yard and spacious rooms offers everything a family needs.

The open plan lounge and dining room provide ample space for large family gatherings that get plenty of natural sunlight. The spacious kitchen features built-in cupboards and a gas stove. There is also a separate laundry room. The property has 3 spacious bedrooms with built-in cupboards. 1 bathroom with a bath and a separate toilet.

1 Lock up garage and a carport.

irrigation, borehole, prepaid electricity.

## Features

| Interior  |     | Exterior            |    | Sizes     |         |
|-----------|-----|---------------------|----|-----------|---------|
| Bedrooms  | 3   | Garages             | 1  | Land Size | 1,294m² |
| Bathrooms | 1.5 | Carports / Parkings | 1  |           |         |
| Kitchens  | 1   | Security            | No |           |         |
|           |     | Dool                | Ma |           |         |