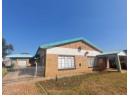

## A golden oldie with a lot of potential

This property with its large yard and spacious rooms offers everything a family needs.

The open plan lounge and dining room provide ample space for large family gatherings that get plenty of natural sunlight. The spacious kitchen features built-in cupboards and a gas stove. There is also a separate laundry room. The property has 3 spacious bedrooms with built-in cupboards. 1 bathroom with a bath and a separate toilet.

1 Lock up garage and a carport.

irrigation, borehole, prepaid electricity.