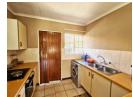

## You couldn't get a better start

Upon entering, you'll be welcomed by an open plan living, dining, and kitchen area, creating an inviting atmosphere. The kitchen offers both functionality and style. Including a courtyard at the back. Prepaid electricity meter for your convenience.