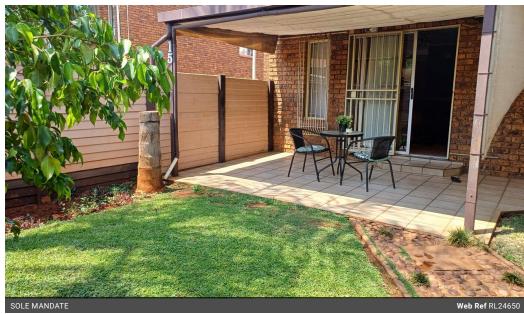

## Compact and cosy - ideal for young and old alike

A secure place to come home to. This low maintenance klinker has a private garden and patio to enjoy a Saturday braai in the privacy of your own garden. It offers two bedrooms with ample built-in cupboards, full bathroom, kitchen with lots of cupboard space and open plan lounge. Park your vehicle in a lock-up garage with easy access to kitchen door and courtyard. Catch it while it's hot.

## Extras

Awning Bath, Toilet and Basin Breakfast Nook Built in Wardrobes Burglar Bars Complex Covered Patio Curtain Rails Near Mini Bus Service Fenced Pool Fibre Garden Ground Floor Open Plan Kitchen Patio Perimeter Wall Paveway Secure Parking Shower, Toilet and Basin Stove Sliding Doors Tiled Floors Totally Walled Townhouse Visitors Parking Washing Machine Connection North Aluminium Window