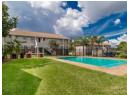

## **Features**

| Pets Allowed | Yes |                     |       |            |      |
|--------------|-----|---------------------|-------|------------|------|
| Interior     |     | Exterior            |       | Sizes      |      |
| Bedrooms     | 2   | Carports / Parkings | 1     | Floor Size | 75m² |
| Bathrooms    | 2   | Security            | Yes   |            |      |
| Kitchens     | 1   | Pool                | Yes   |            |      |
| Recep. Rooms | 2   | Views               | False |            |      |
| Furnished    | No  |                     |       |            |      |