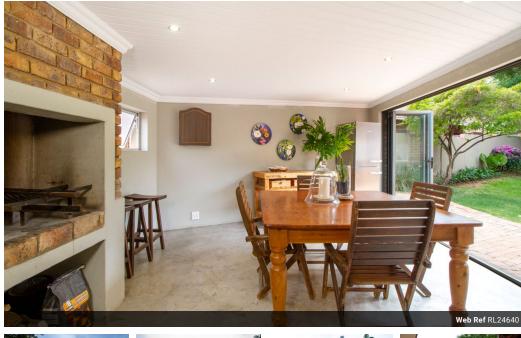

Step inside and be greeted by a large lounge/dining area, ideal for entertaining guests or simply unwinding after a long day. The lounge seamlessly transitions to the braai room, creating a seamless flow perfect for hosting gatherings or enjoying quiet moments in the fresh air. The braai room with a built-in braai overlooks the wrap-around garden, providing the perfect setting for outdoor dining and entertaining.