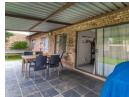

The patio leads seamlessly into the home, where you'll find a spacious, open-plan living and dining area.

The modern kitchen features abundant granite countertops, light oak cabinetry, an electric oven and stove, extractor fan, pantry, and a separate scullery with space for three appliances, including a top-loader washing machine.