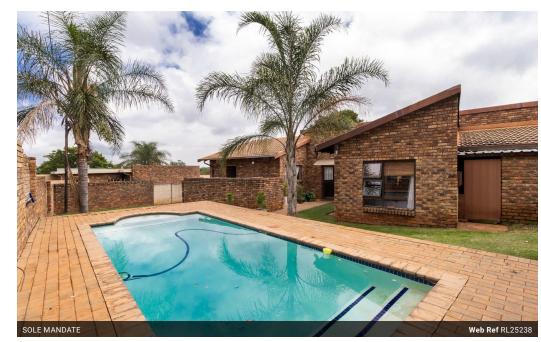

Step out from the dining room into the backyard, where you'll be welcomed by a sparkling pool and a thatch Lapa with a built-in braai. It's the perfect setting to entertain friends and family while the children play in the pool and garden.