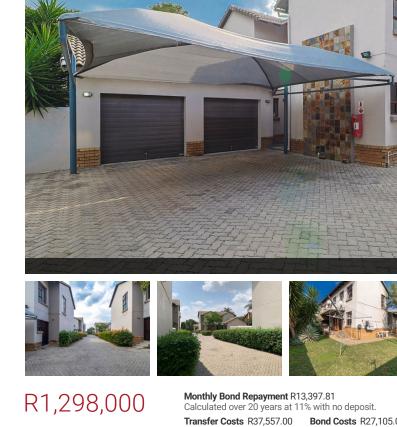

Welcome to your new home in the serene neighbourhood of Garsfontein! This corner unit offers the perfect blend of comfort, convenience, and security, making it an ideal haven for you and your family.

Step inside to discover a spacious layout featuring 2 bedrooms, 2 bathrooms, offering ample space for relaxation and privacy. The open-plan design seamlessly connects the living, dining, and kitchen areas, creating an inviting atmosphere for entertaining guests or enjoying cozy family gatherings.

Prepare delicious meals in the well-appointed kitchen, complete with modern finishes and plenty of storage space. Then, dine al fresco on the expansive patio, where you can soak in the tranquil surroundings and enjoy beautiful views of the garden and neighbourhood.

This property boasts a single garage, an undercover parking as well as...