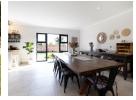

Monthly Rates R1,382.7

Beautiful 3-Bedroom Home in Grootfontein Country Estate

Experience the tranquillity and peaceful lifestyle that Grootfontein Country Estate has to offer!

As you step through the front door, you are greeted by a newly renovated open-plan living room, dining room, and kitchen. Adjacent to the living room, you'll find an indoor braai area with a built-in braai and aluminum sliding doors that open out onto a sparkling pool and garden. This space is perfect for entertaining friends and family while the kids enjoy the pool and the freedom of the expansive garden. For those perfect weather days, there's also a boma braai area, ideal for outdoor cooking and relaxation.

The kitchen is both stylish and functional, featuring a gas stove and electric oven, ample light oak countertops, and sleek white cabinetry with accents of dark grey and black. It also offers space for a double-door fridge...