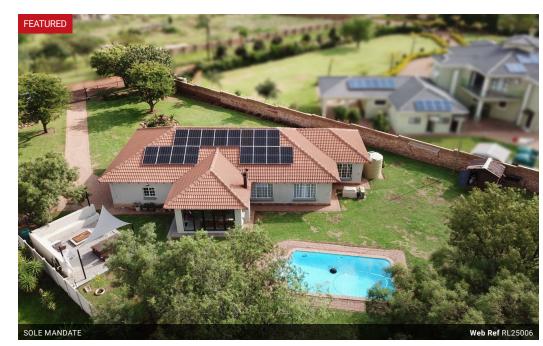

Monthly Rates R1,382.7

Beautiful 3-Bedroom Home in Grootfontein Country Estate

Experience the tranquillity and peaceful lifestyle that Grootfontein Country Estate has to offer!

As you step through the front door, you are greeted by a newly renovated open-plan living room, dining room, and kitchen. Adjacent to the living room, you'll find an indoor braai area with a built-in braai and aluminum sliding doors that open out onto a sparkling pool and garden. This space is perfect for entertaining friends and family while the kids enjoy the pool and the freedom of the expansive garden. For those perfect weather days, there's also a boma braai area, ideal for outdoor cooking and relaxation.

## **Features**

| Pets Allowed | Yes |                     |      |            |                     |
|--------------|-----|---------------------|------|------------|---------------------|
| Interior     |     | Exterior            |      | Sizes      |                     |
| Bedrooms     | 3   | Garages             | 2    | Floor Size | 2m²                 |
| Bathrooms    | 2   | Carports / Parkings | 4    | Land Size  | 3,600m <sup>2</sup> |
| Kitchens     | 1   | Security            | Yes  |            |                     |
| Recep. Rooms | 3   | Dom. Accom.         | 0.5  |            |                     |
| Furnished    | No  | Pool                | Yes  |            |                     |
|              |     | Views               | True |            |                     |