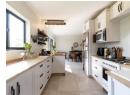

The kitchen is both stylish and functional, featuring a gas stove and electric oven, ample light oak countertops, and sleek white cabinetry with accents of dark grey and black. It also offers space for a double-door fridge...