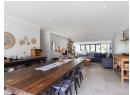

Monthly Rates R1,382.7

Beautiful 3-Bedroom Home in Grootfontein Country Estate

Experience the tranquillity and peaceful lifestyle that Grootfontein Country Estate has to offer!

As you step through the front door, you are greeted by a newly renovated open-plan living room, dining room, and kitchen. Adjacent to the living room, you'll find an indoor braai area with a built-in braai and aluminum sliding doors that open out onto a sparkling pool and garden. This space is perfect for entertaining friends and family while the kids enjoy the pool and the freedom of the expansive garden. For those perfect weather days, there's also a boma braai area, ideal for outdoor cooking and relaxation.

The kitchen is both stylish and functional, featuring a gas stove and electric oven, ample light oak countertops, and sleek white cabinetry with accents of dark grey and black. It also offers space for a double-door fridge...