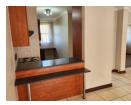

The apartment features two large bedrooms with ample built-in cupboard space (BIC), ensuring plenty of storage. The open-plan living and dining area creates a welcoming space, leading out to a private balcony where you can relax and unwind. The modern kitchen is equipped with granite countertops, a built-in stove and oven, and dedicated space for two appliances—perfect for a washing machine and dishwasher.