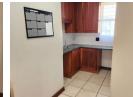

The apartment features two large bedrooms with ample built-in cupboard space (BIC), ensuring plenty of storage. The open-plan living and dining area creates a welcoming space, leading out to a private balcony where you can relax and unwind. The modern kitchen is equipped with granite countertops, a built-in stove and oven, and dedicated space for two appliances—perfect for a washing machine and dishwasher.