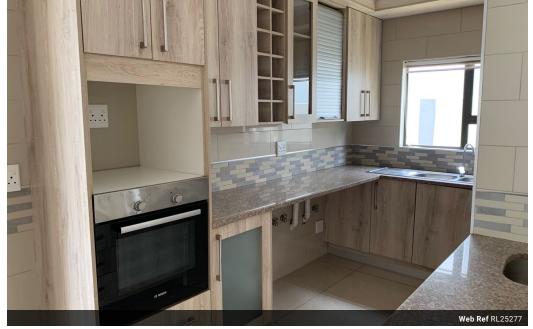

A Kitchen Designed for Culinary Delight

The heart of the home is the well-appointed kitchen, featuring a beautiful countertop stove, electric oven, extractor fan, and ample wraparound cupboard space. Whether you're preparing a simple family dinner or hosting a gourmet...