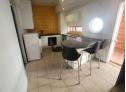

Key Features:

Bedrooms: 2 spacious carpeted bedrooms with built-in desks and balconies, perfect for study and relaxation.

Appliances: Includes fridge, microwave, washing machine, tumble dryer, and dishwasher for added convenience.