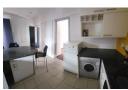

Key Features:

Bedrooms: 2 spacious carpeted bedrooms with built-in desks and balconies, perfect for study and relaxation.

Appliances: Includes fridge, microwave, washing machine, tumble dryer, and dishwasher for added convenience.