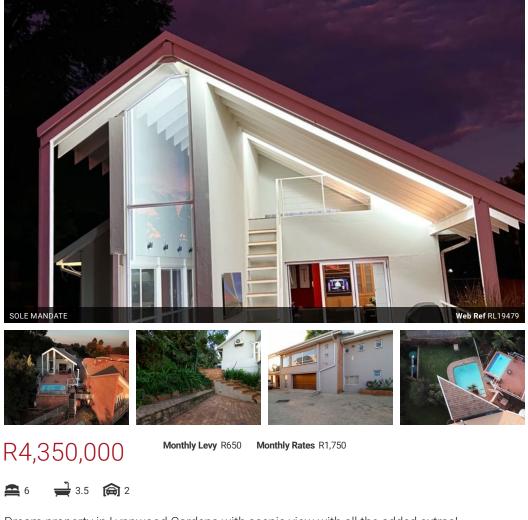

## Dream property in Lynnwood Gardens with scenic view with all the added extras!

Dream property in Lynnwood Gardens with scenic view with all the added extras!

SOLE MANDATE

This beautiful home is located right next to Strubenkop Reservation with wonderful birdlife! Please view the video of this property. Old world charm with parquet floors.

Downstairs you will find: Spacious lounge with surrounding windows that lead to the terraced garden. Study with built in cupboards and desk top. Guest Toilet Direct access from the double garage Workshop Flatlet with lounge, kitchenette, full bathroom and bedroom.

Upstairs you will find: Spacious Open plan living area with fireplace and fitted with aircon

## Features

| Pets Allowed | Yes |                     |      |            |                     |
|--------------|-----|---------------------|------|------------|---------------------|
| Interior     |     | Exterior            |      | Sizes      |                     |
| Bedrooms     | 6   | Garages             | 2    | Floor Size | 500m <sup>2</sup>   |
| Bathrooms    | 3.5 | Carports / Parkings | 1    | Land Size  | 1,165m <sup>2</sup> |
| Kitchens     | 1   | Security            | Yes  |            |                     |
| Recep. Rooms | 3   | Dom. Accom.         | 1    |            |                     |
| Studies      | 1   | Pool                | Yes  |            |                     |
| Furnished    | No  | Views               | True |            |                     |