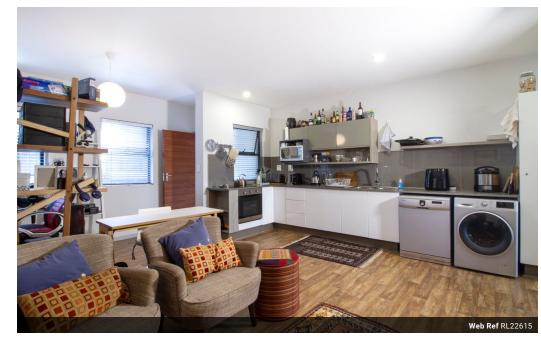

## 1 Bedroom Apartment For Sale in Menlo Park

1 Bedroom Apartment For Sale in Menlo Park

This modern ready to move in Apartment, on the first floor, is situated in a boomed-off security area near Menlopark High School. This unit offers 1 bedroom, 1 bathroom, an open-plan lounge, a neat kitchen area and a balcony.

The open-plan lounge and kitchen area is spacious and has high quality finishes . The neat kitchen has lots of cabinets, a glass hub, electric oven and granite tops. The spacious bedroom with its big windows and lots of cupboard's flow from this area. The bathroom has a shower, basin and toilet. The whole apartment is fitted with tiles and venetian blinds are fitted in the kitchen and lounge area. The bedroom has an outside door that leads to a private balcony which have a beautiful sunset view.