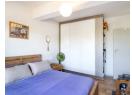

The open-plan lounge and kitchen area is spacious and has high quality finishes . The neat kitchen has lots of cabinets, a glass hub, electric oven and granite tops. The spacious bedroom with its big windows and lots of cupboard's flow from this area. The bathroom has a shower, basin and toilet. The whole apartment is fitted with tiles and venetian blinds are fitted in the kitchen and lounge area. The bedroom has an outside door that leads to a private balcony which have a beautiful sunset view.