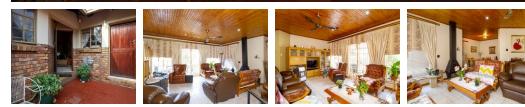

Upon entry, you'll be greeted by a cozy medium-sized lounge area, featuring an abundance of windows that flood the space with natural light. A charming fireplace adds warmth and character, creating a perfect spot for relaxation.