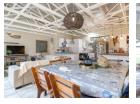

## 5 Bedroom House For Sale in Monument Park

Charming Family Home with Exceptional Entertainment Features and Separate Flatlet

Step into this timeless home that effortlessly combines cozy interiors with a welcoming ambiance. Designed for both family living and entertaining, the house features a lounge, dining area, TV room, private study, and a distinctive living room with a fireplace and jacuzzi that opens up to a sun-drenched patio complete with a tranquil fish pond. The kitchen offers plenty of storage with built-in cupboards, and a separate laundry room accommodates up to three appliances. All four bedrooms are generously sized, with the main bedroom offering an en-suite bathroom. A second full bathroom serves the remaining bedrooms.

A standout feature is the expansive, enclosed entertainment space with stacking doors and a soaring double-volume ceiling. This...

3

5

Yes

Yes

False