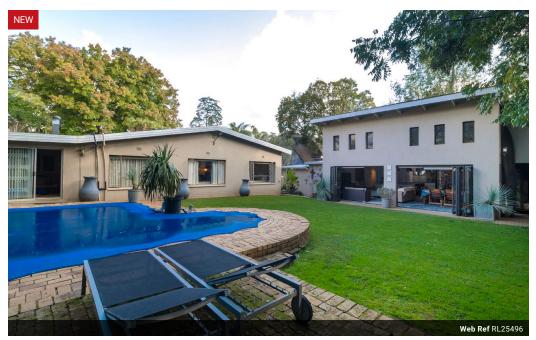

## 5 Bedroom House For Sale in Monument Park

Charming Family Home with Exceptional Entertainment Features and Separate Flatlet

Step into this timeless home that effortlessly combines cozy interiors with a welcoming ambiance. Designed for both family living and entertaining, the house features a lounge, dining area, TV room, private study, and a distinctive living room with a fireplace and jacuzzi that opens up to a sun-drenched patio complete with a tranquil fish pond. The kitchen offers plenty of storage with built-in cupboards, and a separate laundry room accommodates up to three appliances. All four bedrooms are generously sized, with the main bedroom offering an en-suite bathroom. A second full bathroom serves the remaining bedrooms.

A standout feature is the expansive, enclosed entertainment space with stacking doors and a soaring double-volume ceiling. This...

3

5

Yes

Yes

False

Sizes Floor Size Land Size

381m<sup>2</sup> 1,338m<sup>2</sup>