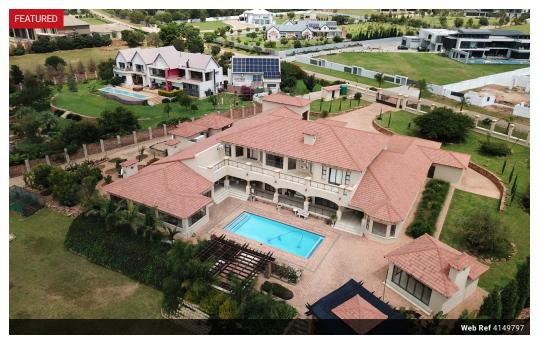

## Marvelous Mansion in Mooikloof Heights For Sale.

Marvelous Mansion in Mooikloof Heights. An entertainer's delight with exceptional finishes.

Offering a 1293m2 home, with all the bells and whistles with a resort like look and feel, giving a 365 day a year vacation experience.

Being involved from green fields, i have personally seen how this gem of a home was built, crafted and modeled from brick and mortar into a work of art. With the hand painted interior walls, crafted with several paint techniques, through to the high-end imported marble tiles, wooden flooring and integrated entertainment areas.

The home tells a story of how talent and passion can be combined to optimally utilize space and the environment to create a masterpiece. Each section of this home adds its own unique character, from the gorgeous sun drenched bay window areas, through to the billiard room ...

## Features

| Pets Allowed | Yes |                     |       |            |                     |
|--------------|-----|---------------------|-------|------------|---------------------|
| Interior     |     | Exterior            |       | Sizes      |                     |
| Bedrooms     | 6   | Garages             | 6     | Floor Size | 1,300m <sup>2</sup> |
| Bathrooms    | 5   | Carports / Parkings | 1     | Land Size  | 8,645m <sup>2</sup> |
| Kitchens     | 1   | Security            | Yes   |            |                     |
| Recep. Rooms | 5   | Pool                | No    |            |                     |
| Studies      | 1   | Views               | False |            |                     |
| Furnished    | No  |                     |       |            |                     |