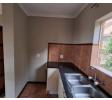

2x Bedrooms, tiled with built-in cupboards 1x Full Bathroom with a bath, shower, basin and toilet

Open plan living area, walking out onto the covered patio

The kitchen is spacious with a breakfast nook.