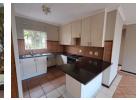

2x Bedrooms, tiled with built-in cupboards 1x Full Bathroom with a bath, shower, basin and toilet

Open plan living area, walking out onto the covered patio

The kitchen is spacious with a breakfast nook.