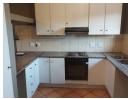

The unit offers an undercover parking, security gate, fairsized kitchen, tiled floors, main bedroom with en suite bathroom (Shower, basin and toilet), and 2nd bedroom with tiled floors, both bedrooms have built-in cupboards, 2nd bathroom with bath, basin, and