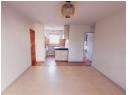

The modern kitchen is equipped with stylish cabinetry and offers space for two appliances and a fridge. Additionally, a convenient movable drawer cupboard provides extra storage space.

The north-facing, spacious main bedroom boasts ample cupboard space and shares a well-sized bathroom with the second bedroom.