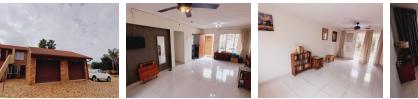

Step through the front door into a spacious open-plan kitchen, dining, and living area that flows seamlessly onto a covered patioperfect for relaxing while enjoying views of the tranquil communal garden.

The newly renovated kitchen is a standout feature, complete with sleek granite countertops, ample dark grey cabinetry, an electric oven and stove, double basin, and space for both an under-counter washing machine and a fridge.

The generously sized main bedroom easily accommodates a king-size bed and includes built-in cupboards as well as a private ensuite bathroom with a shower, toilet, and basin.

1

2

Yes

Yes

False

The second bedroom also features built-in cupboards and is...