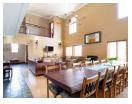

Architecturally, it is a well-designed home and one gets the feeling of space and openness. The infinity pool at the side of the house also enhances this feeling of space.

Inside one is immediately struck by a very huge open-plan living, dining, and kitchen area. This can even be further extended by removing the stack doors which divide a lovely braai room from the main living area. This large living area with its double...